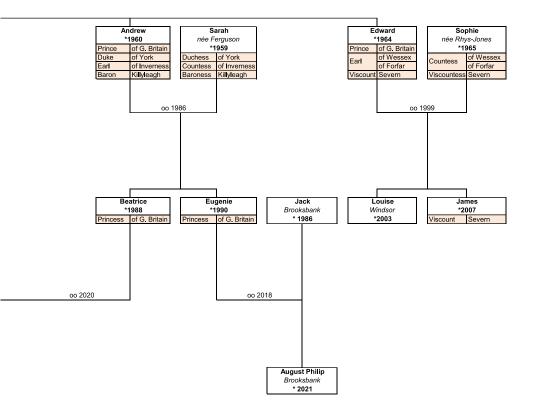

#### **FAMILY TREES**

| Diagram No. 1 | Ancestors' pedigree of Prince Philip             | 14 |
|---------------|--------------------------------------------------|----|
| Diagram No. 2 | Nearest family – Current ruling descendants of   |    |
|               | Christian IX                                     | 16 |
| Diagram No. 3 | Oldenburgs on the thrones of Europe              | 18 |
| Diagram No. 4 | Family tree of the Battenberg/Mountbatten family | 20 |
| Diagram No. 5 | Prince Philip and Queen Elizabeth II             |    |
|               | as descendants of British kings                  |    |
|               | of the Oldenburg dynasty                         | 22 |
| Diagram No. 6 | Descendants of Prince Philip                     | 26 |
| Diagram No. 7 | Prince Philip as a descendant of the Přemyslids  | 30 |
| Diagram No. 8 | Contemporary European rulers and selected heads  |    |
|               | of formerly ruling houses as descendants         |    |
|               | of the Oldenburgs                                | 32 |
|               |                                                  |    |