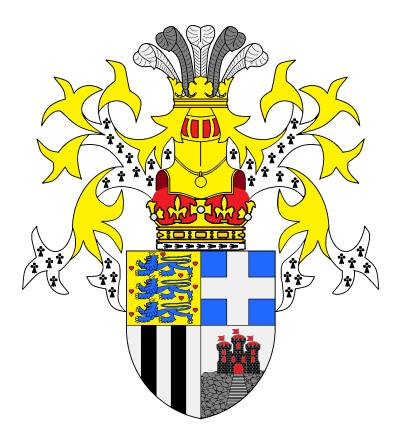

#### 1.3 Heraldry

As Prince of Greece and Denmark, Philip used the coat of arms that belonged to the entire Glücksburg branch of the Oldenburg family, which sat on the Greek throne. After renouncing his claims to both of these thrones he was awarded a special personal coat-of-arms, a unique one in British heraldry, in 1949.

The shield is squared and contains in the first and second fields the emblem of the Danish and Greek kings respectively, reflecting Prince Philip's ancestry; however, the use of this fields after the Prince waived the relevant claims is not common.

In third field is placed the coat of arms of the Mountbatten (*originally Battenberg*) family, of which Price Philip's mother Alice (1885-1969) was a member. The use of this field is unusual, because after renouncing his royal claims he adopted the mother's family name as his surname, but by this did not lead to him becoming part of his mother's house.

In the fourth field is the emblem of Edinburgh, i.e. the dignity granted to Prince Philip. However, within the Royal Family, it is unusual to use arms referring to titles awarded. Members usually differentiate the coats-of-arms of British kings by specific signs.

Another interesting fact is that the Prince's coat of arms does not include the Oldenburg family's own shield.

The entire coat-of-arms of Prince Philip may be surmounted by a ducal crown as worn by British princes of the Royal Family and a gold helmet with gold and ermine covers otherwise reserved solely to British rulers and their successors in a direct line to the throne. The shield bearers are taken from the Greek (*wild man*) and Battenberg (*golden lion*) coats-of-arms. The Prince's personal motto is <u>God is my help</u>.

House of Oldenburg

Kings of Denmark

Kings of Greece

House of Battenberg

Prince Philip's coat-of-arms