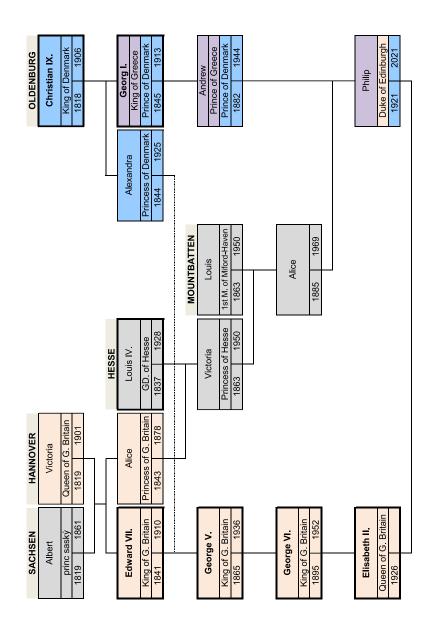

#### 1.1 Basic biographical data

Prince Philip was born into the Greek royal family on the island of Corfu on 21<sup>st</sup> June 1921. He was the son of Prince Andrew of Greece and Denmark (1882-1944), the grandson of King George I of Greece (1845-1913) and the great-grandson of King Christian IX of Denmark (1818-1906). He had four older sisters. When he was only a year and a half old, his family was forced to leave Greece for political reasons.

Because Prince Philip was born into the Greek and Danish Royal families, he was entitled Prince of Greece and Prince of Denmark from birth. However, in July 1947 he renounced these titles shortly before the public announcement of his engagement to Princess Elizabeth. As a result, he lost his claim to the Greek and Danish thrones for himself and his descendants.

#### 1.3 Heraldry

As Prince of Greece and Denmark, Philip used the coat of arms that belonged to the entire Glücksburg branch of the Oldenburg family, which sat on the Greek throne. After renouncing his claims to both of these thrones he was awarded a special personal coat-of-arms, a unique one in British heraldry, in 1949.

In third field is placed the coat of arms of the Mountbatten (*originally Battenberg*) family, of which Price Philip's mother Alice (1885-1969) was a member. The use of this field is unusual, because after renouncing his royal claims he adopted the mother's family name as his surname, but by this did not lead to him becoming part of his mother's house.