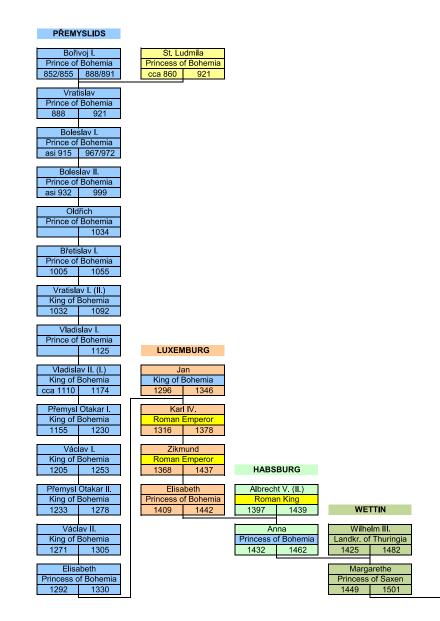

#### **FAMILY TREES**

| Diagram No. 1 | Ancestors' pedigree of Prince Philip             | 14 |
|---------------|--------------------------------------------------|----|
| Diagram No. 2 | Nearest family – Current ruling descendants of   |    |
|               | Christian IX                                     | 16 |
| Diagram No. 3 | Oldenburgs on the thrones of Europe              | 18 |
| Diagram No. 4 | Family tree of the Battenberg/Mountbatten family | 20 |
| Diagram No. 5 | Prince Philip and Queen Elizabeth II             |    |
|               | as descendants of British kings                  |    |
|               | of the Oldenburg dynasty                         | 22 |
| Diagram No. 6 | Descendants of Prince Philip                     | 26 |
| Diagram No. 7 | Prince Philip as a descendant of the Přemyslids  | 30 |
| Diagram No. 8 | Contemporary European rulers and selected heads  |    |
|               | of formerly ruling houses as descendants         |    |
|               | of the Oldenburgs                                | 32 |
|               |                                                  |    |