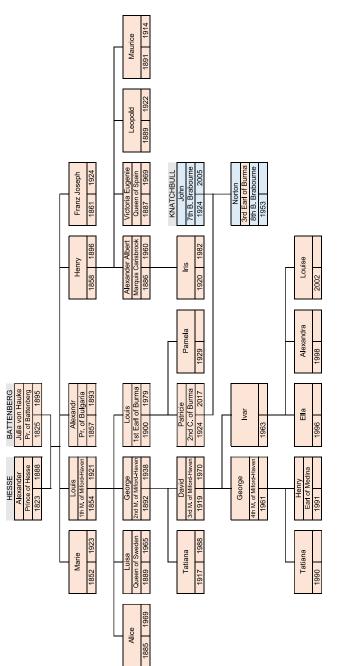

#### 1.4 Ancestors of Prince Philip

Prince Philip is descended from many royal dynasties. If we look at his ancestors up to the sixth generation, which is contained in the following family tree, we find interrelated people already within the first few generations, most often represented by persons from the dynasties of Oldenburg (*highlighted in blue in the following scheme*), Hesse (*orange*), Wettin (*green*) and Hannover (*red*). Members of the Battenberg family, which is a morganatic branch of the House of Hesse, are then marked in light orange.

Due to the ancestral kinship of Prince Philip, their number is reduced already in the fourth generation. Prince Philip thus has 2 parents, 4 grandparents and 8 great-grandparents, but only 14 ancestors in the 4<sup>th</sup> generation (*compared to the 16 in the model*), 28 ancestors in the 5<sup>th</sup> generation (*compared to the 32 in the model*) and 43 ancestors in the 6<sup>th</sup> generation (*compared to the 32 in the model*). But in this generation of ancestors, too, we can find members of recurring families or even several siblings (*sibling relations are marked with coloured bolts in the scheme*).