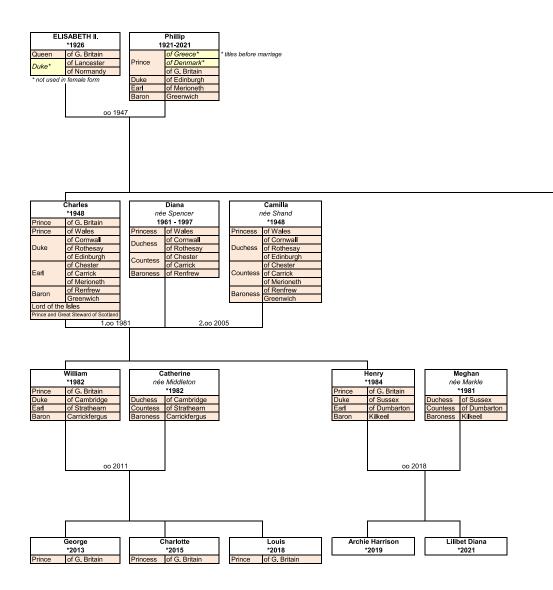

In 1946 he asked Princess Elizabeth for her hand in marriage, and on 20<sup>th</sup> November 1947 the couple was married at Westminster Abbey. He went on to spend more than seventy years with his wife.

On 20<sup>th</sup> November 1947 (*the morning of the wedding*) King George VI granted him three noble titles: <u>Duke of Edinburgh</u>, <u>Earl of Merioneth</u> and <u>Baron Greenwich</u>.

Then, on  $22^{nd}$  February 1957, Queen Elizabeth II granted her husband the title of British prince<sup>1</sup>, which otherwise belongs only to selected persons born into the royal family.

Since then, Prince Philip's title has taken the following form:

His Royal Highness Philip Prince of Great Britain Duke of Edinburgh Earl of Merioneth Baron Greenwich

In practice, however, the most abbreviated form was the one used: His Royal Highness Prince Philip, Duke of Edinburgh.