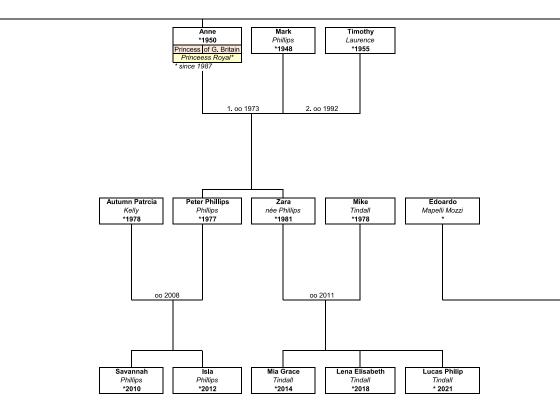

<u>Duke of York</u>, <u>Earl of Inverness</u> and <u>Baron</u> <u>Killyleagh</u> prior to his wedding. The prince's wife was Sarah Margaret, née Ferguson (\*1959), again a distant relative, with whom he has two daughters, Princess Beatrice (\*1988) and Princess Eugenie (\*1990), both of whom also married descendants of kings of England.

The youngest son of Prince Philip is Prince Andrew (\*1964), who also married a distant relative, Sophie Helen, née Rhys-Jones (\*1965) in 1999. The prince was granted the titles of <u>Earl of Wessex</u>, <u>Earl of Forfar</u> and <u>Viscount Severn</u>. The couple has a daughter, Louise (\*2003) and a son, James (\*2007), who, exceptionally, bears his father's subsidiary title <u>Viscount Severn</u>.

#### Diagram no. 6 – Descendants of Prince Philip







#### 3.3 Selected genealogical notes

Of course, Prince Philip was not only a descendant of the kings of Greece and Denmark, but of many other European dynasties, including the rulers of Russia, Hesse, Baden, Saxony, Portugal, Spain, France and many others. We must not forget that he was also a multiple descendant of the rulers of Bohemia. For example, we can find him in the  $33^{rd}$  generation of the descendants of Bořivoj I. and St. Ludmila – the first ruling couple of Bohemia.

Diagram no. 7 shows the following line of descent: Prince Philip was a descendant of King Christian III of Denmark (1503-1559), whose ancestors in the maternal line go as far back as the Luxembourgs on the Bohemian throne, as Christian's mother Anna Brandenburg (1487-1514) was the daughter of Margaret of S