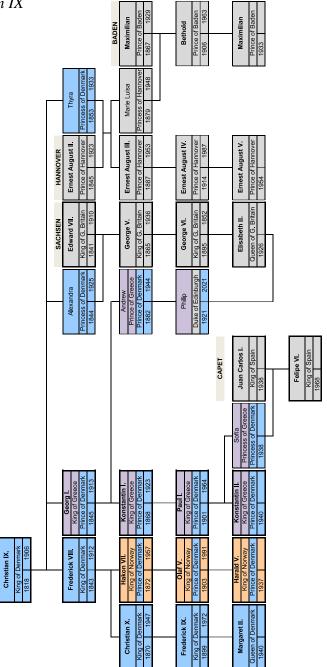

#### 1.4 Ancestors of Prince Philip

Prince Philip is descended from many royal dynasties. If we look at his ancestors up to the sixth generation, which is contained in the following family tree, we find interrelated people already within the first few generations, most often represented by persons from the dynasties of Oldenburg (*highlighted in blue in the following scheme*), Hesse (*orange*), Wettin (*green*) and Hannover (*red*). Members of the Battenberg family, which is a morganatic branch of the House of Hesse, are then marked in light orange.

Due to the ancestral kinship of Prince Philip, their number is reduced already in the fourth generation. Prince Philip thus has 2 parents, 4 grandparents and 8 great-grandparents, but only 14 ancestors in the 4<sup>th</sup> generation (*compared to the 16 in the model*), 28 ancestors in the 5<sup>th</sup> generation (*compared to the 32 in the model*) and 43 ancestors in the 6<sup>th</sup> generation (*compared to the 32 in the model*). But in this generation of ancestors, too, we can find members of recurring families or even several siblings (*sibling relations are marked with coloured bolts in the scheme*).