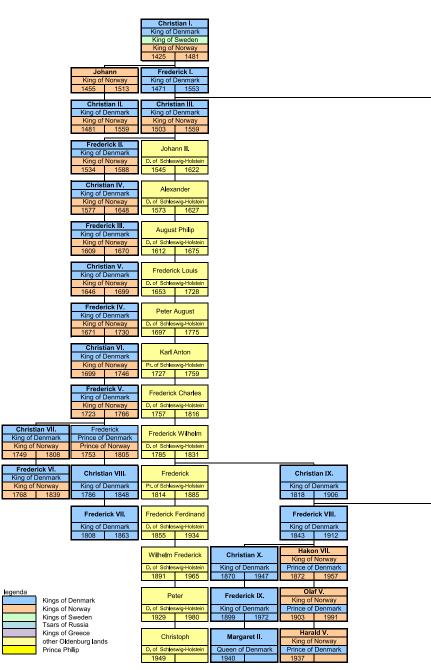

#### 1.4 Ancestors of Prince Philip

Prince Philip is descended from many royal dynasties. If we look at his ancestors up to the sixth generation, which is contained in the following family tree, we find interrelated people already within the first few generations, most often represented by persons from the dynasties of Oldenburg (*highlighted in blue in the following scheme*), Hesse (*orange*), Wettin (*green*) and Hannover (*red*). Members of the Battenberg family, which is a morganatic branch of the House of Hesse, are then marked in light orange.

Due to the ancestral kinship of Prince Philip, their number is reduced already in the fourth generation. Prince Philip thus has 2 parents, 4 grandparents and 8 great-grandparents, but only 14 ancestors in the 4<sup>th</sup> generation (*compared to the 16 in the model*), 28 ancestors in the 5<sup>th</sup> generation (*compared to the 32 in the model*) and 43 ancestors in the 6<sup>th</sup> generation (*compared to the 32 in the model*). But in this generation of ancestors, too, we can find members of recurring families or even several siblings (*sibling relations are marked with coloured bolts in the scheme*).