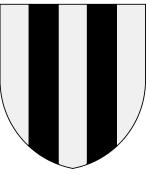

#### 1.3 Heraldry

As Prince of Greece and Denmark, Philip used the coat of arms that belonged to the entire Glücksburg branch of the Oldenburg family, which sat on the Greek throne. After renouncing his claims to both of these thrones he was awarded a special personal coat-of-arms, a unique one in British heraldry, in 1949.

The shield is squared and contains in the first and second fields the emblem of the Danish and Greek kings respectively, reflecting Prince Philip's ancestry; however, the use of this fields after the Prince waived the relevant claims is not common.

In third field is placed the coat of arms of the Mountbatten (*originally Battenberg*) family, of which Price Philip's mother Alice (1885-1969) was a member. The use of this field is unusual, because after renouncing his royal claims he adopted the mother's family name as his surname, but by this did not lead to him becoming part of his mother's house.

In the fourth field is the emblem of Edinburgh, i.e. the dignity granted to Prince Philip. However, within the Royal Family, it is unusual to use arms referring to titles awarded. Members usually differentiate the coats-of-arms of British kings by specific signs.

Another interesting fact is that the Prince's coat of arms does not include the Oldenburg family's own shield.

The entire coat-of-arms of Prince Philip may be surmounted by a ducal crown as worn by British princes of the Royal Family and a gold helmet with gold and ermine covers otherwise reserved solely to British rulers and their successors in a direct line to the throne. The shield bearers are taken from the Greek (*wild man*) and Battenberg (*golden lion*) coats-of-arms. The Prince's personal motto is <u>God is my help</u>.

House of Oldenburg

Kings of Denmark

Kings of Greece

House of Battenberg

Prince Philip's coat-of-arms